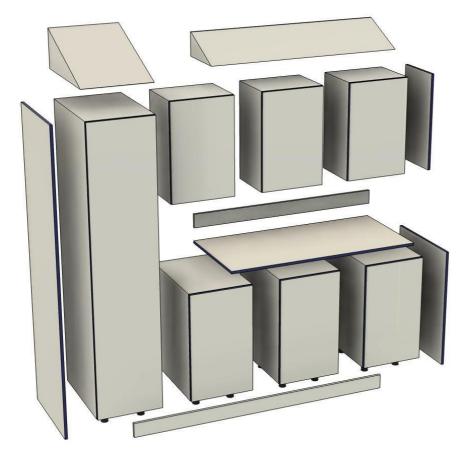

## **Specification**

- Doors: Surface mounted, 16mm Biomaster Antibacterial coextruded U-PVC/PVC board.
- Door Edge Treatment: PVC lipped.
- Access: Doors with adjustable hinges. Also available with drawers.
- Carcase: 16mm Biomaster Antibacterial, coextruded U-PVC/PVC board, screwed construction, with solid back. Precise height managed from adjustable legs.
- Carcase Edge Treatment: PVC lipped.
- Lock: Budget lock with suited keys available.
- Colour Options: White with blue, grey and woodgrain lipping.
- Handles: Aluminium C handle available in Aluminium of Blue powder-coated finish.
- Accessories: Available with Storage trays and shelves.