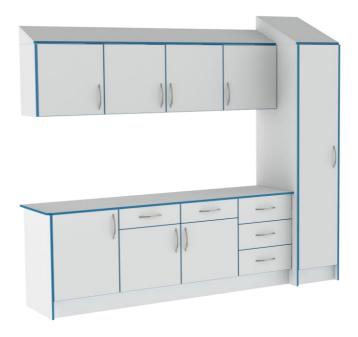

## **Purito Staticus Furniture**

**Purito Staticus** is a built-in unit with surface mounted doors, available in various configurations, including drawer, door, and storage options.

## **Specification**

- Doors: Surface mounted, 16mm Biomaster Antibacterial coextruded U-PVC/PVC board.
- Door Edge Treatment: PVC lipped.
- Access: Doors with adjustable hinges. Also available with drawers.
- Carcase: 16mm Biomaster Antibacterial, coextruded U-PVC/PVC board, screwed construction, with solid back. Precise height managed from adjustable legs.
- Carcase Edge Treatment: PVC lipped.
- Lock: Budget lock with suited keys available.
- Colour Options: White with blue, grey and woodgrain lipping.
- Handles: Aluminium C handle available in Aluminium of Blue powder-coated finish.
- Accessories: Available with Storage trays and shelves.