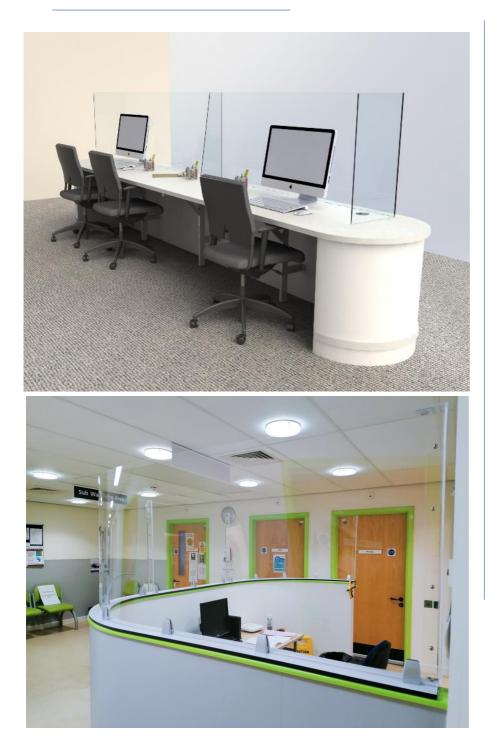

## **Hygienic Screen**

Hygiene screens can be temporary screens or permanent installations and are manufactured from Perspex, Glass or Polycarbonate to suit individual requirements.

## Specification

Screen 5 mm thick Perspex Sheet

Joints Discreet Bolt and Nylock fixings

**Corners** Thermoformed Corners

Fittings SAA Aluminium Fittings if required

## Dimensions

Bespoke individual screen available to suit material size 3000mmx2000mm. Other sizes available with joints.

## Options

Perspex Screen fixed to SGL base for temporary use

Folding or sliding Perspex screen

Perspex fixed to Laminate divider to form permanent installation