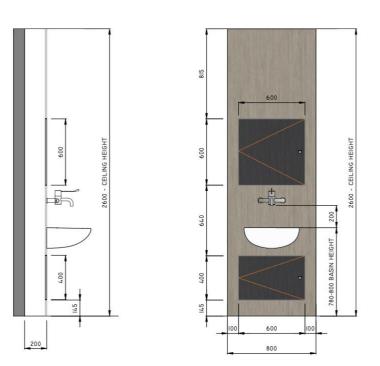

## **Specification**

- Available as Boxed out module, Between walls module, Corner Module, Aperture module, In line module with pre-plumbed sanitaryware.
- Access Panels: Flush 13mm Compact grade laminate panels fitted to compact grade laminate surrounds.
- Access Panel Edge Treatment: Rebated panels edge (black)
- Access: Flush Panels with robust hinge.
- Surrounds: Postformed 13mm Compact grade laminate box unit with reinforced corners.
- Fixings: L Brackets to secure to wall.
- Lock: Budget lock.
- Dimensions:
  - o Height: 1500-2800mm
  - o Width: 600-900mm
  - o Depth: 100-300mm
- Colour Options: Colour chart available on request. Available with Polyrey antibacterial Sanitized