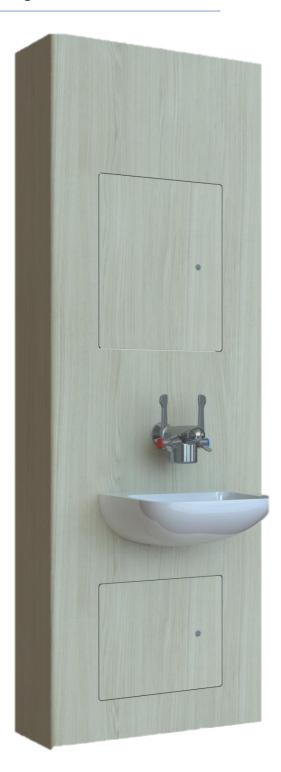

## **IPS Higeno Wash Hand Basin**

Higeno is a frameless one-piece unit with minimal edges. Formed with seamless corners and flush recessed doors, this unit has fewer recesses and reduces the risk of bacteria growth.

The lockable flush access panels ensure maintenance is simple, while the unbroken section between houses the sanitary and brassware ensuring no water ingress.

Manufactured in our UK factory, it is delivered as a complete unit with sanitary and brassware attached so that the unit is quickly installed.

It can be specified in Polyrey antibacterial laminate and manufactured in bespoke sizes.

LOCKS

Key Lock

Tool Lock

Tool lock with toilet seat cover