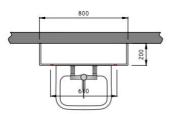

## **Specification**

- Available as Boxed out module, Between walls module, Corner Module, Aperture module, In line module with pre-plumbed sanitaryware.
- Access Panels: Flush 13mm Compact grade laminate panels fitted to compact grade laminate surrounds.
- Access Panel Edge Treatment: Rebated panels edge (black)
- Access: Flush Panels with robust hinge.
- Surrounds: Postformed 13mm Compact grade laminate box unit with reinforced corners.
- Fixings: L Brackets to secure to wall.
- Lock: Budget lock.
- Dimensions:
  - o Height: 1500-2800mm
  - o Width: 600-900mm
  - o Depth: 100-300mm
- Colour Options: Colour chart available on request. Available with Polyrey antibacterial Sanitized