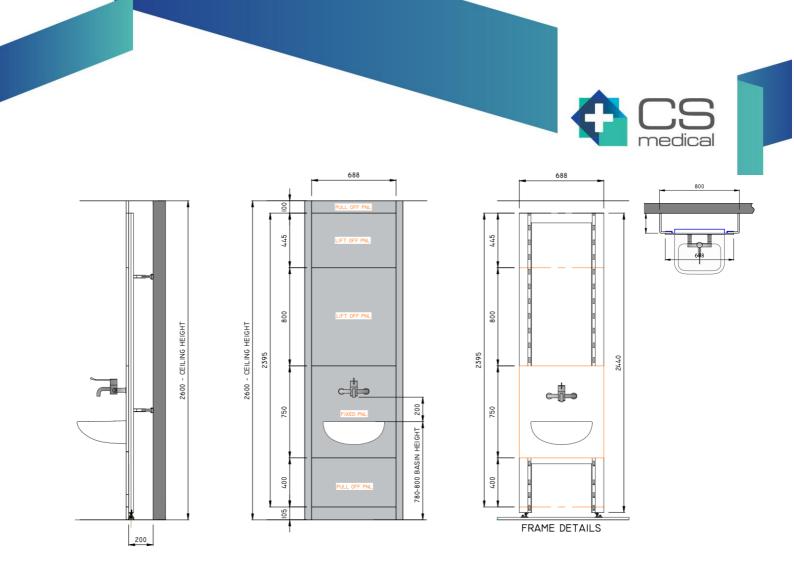

## **Specification**

- Available as Boxed out module, Between walls module, Corner Module, Aperture module, In line module with pre-plumbed sanitaryware.
- Access Panels: 13mm Compact grade laminate panels factory mounted onto pre-built sub frame.
- Access Panel Edge Treatment: Radiused and polished edge (black)
- Frame: 16-gauge galvanised steel sub frame..
- Access: Panels with keku 'lift off' or 'pull off' clips.
- Surrounds: Compact grade laminate surrounds and Postformed compact grade laminate return ends fixed to panel sub-frame
- Fixings: Supplied with adjustable frame to wall ties and floor and wall brace uni-strut. Precise height managed from frame mounted adjustable galvanised threaded foot
- Dimensions:
  - o Height: 1500-2800mm
  - o Width: 600-900mm
  - o Depth: 100-300mm
  - Skirting: 100mm high compact grade laminate skirting.
- Colour Options: Colour chart available on request. Available with Polyrey antibacterial Sanitized hygienic laminate.