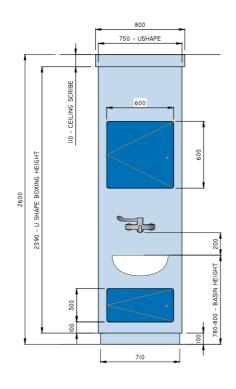

## **Specification**

- Available as Boxed out module, Between walls module, Corner Module, Aperture module, In line module with pre-plumbed sanitaryware.
- Access Panels: 16mm flush Biomaster Antibacterial, coextruded U-PVC/PVC sandwich board.
- Access Panel Edge Treatment: Rebated panels
- Access: Flush Panels with robust hinge.
- Surrounds: 16mm flush Biomaster Antibacterial, coextruded U-PVC/PVC sandwich board with seamless formed corners.
- Fixings: L Brackets to secure to wall.
- Lock: Budget lock.
- Dimensions:

Height: 1500-2400mmWidth: 600-900mmDepth: 100-300mm

o Ceiling Scribe: 110mm.

o Skirting: 100mm high plinth to receive floor covering.

Colour Options: Colour chart available on request.

CS MEDICAL GORE ROAD INDUSTRIAL ESTATE, NEW MILTON, HAMPSHIRE, BH25 6SA T: 01425 615 585 F: 01425 628 144 E: <u>SALES@CS-MEDICAL.CO.UK</u> W: WWW.CS-MEDICAL.CO.UK