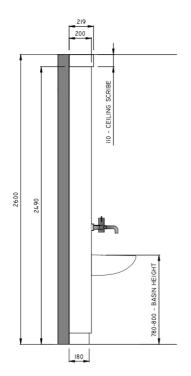

## **Specification**

- Available as Boxed out module, Between walls module, Corner Module, Aperture module, In line module with pre-plumbed sanitaryware.
- Access Panels: 16mm flush Biomaster Antibacterial, coextruded U-PVC/PVC sandwich board.
- Access Panel Edge Treatment: Rebated panels
- Access: Flush Panels with robust hinge.
- Surrounds: 16mm flush Biomaster Antibacterial, coextruded U-PVC/PVC sandwich board with seamless formed corners.
- Fixings: L Brackets to secure to wall.
- Lock: Budget lock.
- Dimensions:

Height: 1500-2400mmWidth: 600-900mmDepth: 100-300mm

o Ceiling Scribe: 110mm.

o Skirting: 100mm high plinth to receive floor covering.

Colour Options: Colour chart available on request.

CS MEDICAL GORE ROAD INDUSTRIAL ESTATE, NEW MILTON, HAMPSHIRE, BH25 6SA T: 01425 615 585 F: 01425 628 144 E: <u>SALES@CS-MEDICAL.CO.UK</u> W: WWW.CS-MEDICAL.CO.UK