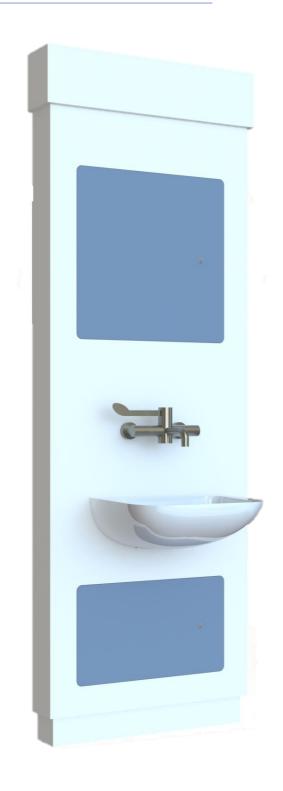

## **IPS Purito Wash Hand Basin**

Purito is a frameless one-piece unit with minimal edges. Formed with seamless corners and flush recessed doors, this unit has fewer joins and reduces the risk of bacteria growth.

The lockable flush access panels ensure maintenance is simple, while the unbroken section between houses the sanitary and brassware ensuring no water ingress.

Manufactured in our UK factory, it is delivered as a complete unit with sanitary and brassware attached so that the unit is quickly installed.

The unique recycled panel material is hygienic, impervious to water, and resistant to bacteria due to the biomaster antimicrobial technology proven to reduce the growth of harmful bacteria.