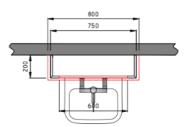

Height: 1500-2400mmWidth: 600-900mmDepth: 100-300mm

o Ceiling Scribe: 110mm.

o Skirting: 100mm high plinth to receive floor covering.

Colour Options: Colour chart available on request.

CS MEDICAL GORE ROAD INDUSTRIAL ESTATE, NEW MILTON, HAMPSHIRE, BH25 6SA T: 01425 615 585 F: 01425 628 144 E: <u>SALES@CS-MEDICAL.CO.UK</u> W: WWW.CS-MEDICAL.CO.UK