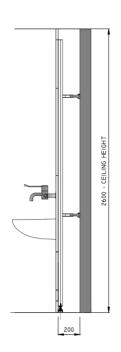

## **IPS Sanito Wash Hand Basin**

Sanito is a metal framed; factory assembled compact laminate panel set with unique recessed pivot hinged and lockable access panels. Its seamless corners and tight fitted panels are easy to clean and impervious to spills.

Manufactured in our UK factory, it is delivered as a complete unit with panels, sanitary and brassware attached so that the unit is quickly installed. Return ends are supplied where required to achieve a box-out unit.

Height: 1500-2800mmWidth: 600-900mmDepth: 100-300mm

Skirting: 100mm high compact grade laminate skirting.

- Colour Options: Colour chart available on request. Available with Polyrey antibacterial Sanitized