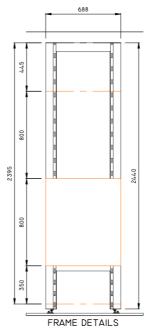

## **Specification**

- Available as Boxed out module, Between walls module, Corner Module, Aperture module, In line module with pre-plumbed sanitaryware.
- Access Panels: 13mm Compact grade laminate panels factory mounted onto pre-built sub frame.
- Access Panel Edge Treatment: Radiused and polished edge (black)
- Frame: 16-gauge galvanised steel sub frame.
- Access: Panels keku 'lift off' or 'pull off' clips and pivot hinged access panel.
- Surrounds: Compact grade laminate surrounds and Postformed compact grade laminate return ends fixed to panel sub-frame
- Fixings: Supplied with adjustable frame to wall ties and floor and wall brace uni-strut. Precise height managed from frame mounted adjustable galvanised threaded foot
- Lock: Budget lock.
- Dimensions:

Height: 1500-2800mmWidth: 600-900mmDepth: 100-300mm

Skirting: 100mm high compact grade laminate skirting.

- Colour Options: Colour chart available on request. Available with Polyrey antibacterial Sanitized