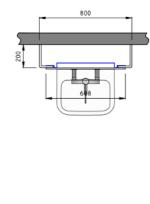

Height: 1500-2800mmWidth: 600-900mmDepth: 100-300mm

Skirting: 100mm high compact grade laminate skirting.

- Colour Options: Colour chart available on request. Available with Polyrey antibacterial Sanitized