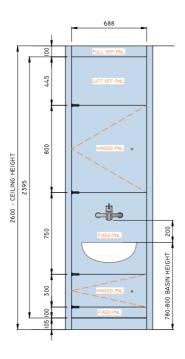

## **Specification**

- Available as Boxed out module, Between walls module, Corner Module, Aperture module, In line module with pre-plumbed sanitaryware.
- Access Panels: 13mm Compact grade laminate panels factory mounted onto pre-built sub frame.
- Access Panel Edge Treatment: Radiused and polished edge (black)
- Frame: 16-gauge galvanised steel sub frame.
- Access: Panels keku 'lift off' or 'pull off' clips and pivot hinged access panel.
- Surrounds: Compact grade laminate surrounds and Postformed compact grade laminate return ends fixed to panel sub-frame
- Fixings: Supplied with adjustable frame to wall ties and floor and wall brace uni-strut. Precise height managed from frame mounted adjustable galvanised threaded foot
- Lock: Budget lock.
- Dimensions:

Height: 1500-2800mmWidth: 600-900mmDepth: 100-300mm

Skirting: 100mm high compact grade laminate skirting.

- Colour Options: Colour chart available on request. Available with Polyrey antibacterial Sanitized