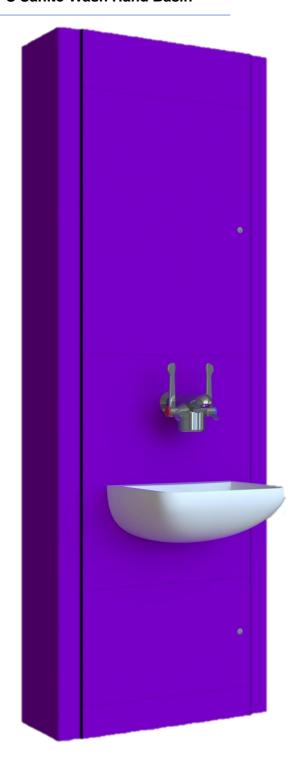

## **IPS Sanito Wash Hand Basin**

Sanito is a metal framed; factory assembled compact laminate panel set with unique recessed pivot hinged and lockable access panels. Its seamless corners and tight fitted panels are easy to clean and impervious to spills.

Manufactured in our UK factory, it is delivered as a complete unit with panels, sanitary and brassware attached so that the unit is quickly installed. Return ends are supplied where required to achieve a box-out unit.

It can be specified in Polyrey antibacterial laminate and manufactured in bespoke sizes.