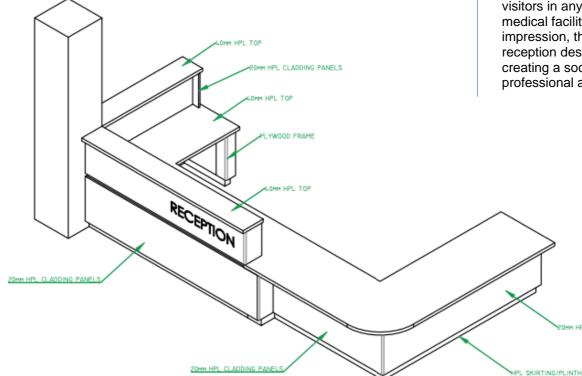

## **Furniture: Reception Desks and Nurse Stations**



A well-equipped and designed furniture is essential to both the organisation of patient care and the efficiency of the facility's operations.

Depending on user requirements, size restrictions and aesthetics, CS Medical offer non-standard and bespoke nurse stations and reception desks.

Our Specification team collaborates with designers and specifiers to bring the simplest briefs into a premium working-day reality.

Reception desks act as the first point of contact with patients and visitors in any healthcare and medical facility. Forming the first impression, the design of reception desks contributes to creating a soothing and professional atmosphere.

M HPL CLADDING PANELS